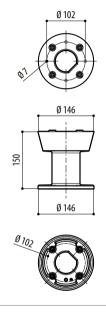

#### **UPTWBA WALL MOUNT**

Made of die-cast aluminum

Epoxypolyester powder painting, RAL9002 colour

Wall bracket with internal cable channel

To combine with PTCC1 pole mount or WCWGC corner mount adapters for the installation on several surfaces  $\,$ 

Unit weight: 3.1kg (6.6lb)