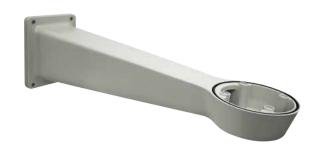

#### **UPTWBA WALL MOUNT**

Made of die-cast aluminum

Epoxypolyester powder painting, RAL9002 colour

Wall bracket with internal cable channel

To combine with PTCC1 pole mount or WCWGC corner mount adapters for the installation on several surfaces  $\,$ 

Unit weight: 3.1kg (6.6lb)