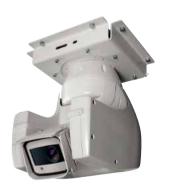

# UCCMA CEILING BRACKET FOR UPSIDE DOWN MOUNTING AND WORKING OF ULISSE COMPACT

Made of galvanized and painted steel

Safety cord in AISI316L stainless steel

Internal cable management

Unit weight: 6.4kg

UPTWBA

UPTWBTA

ULISSE COMPACT + UCCMA