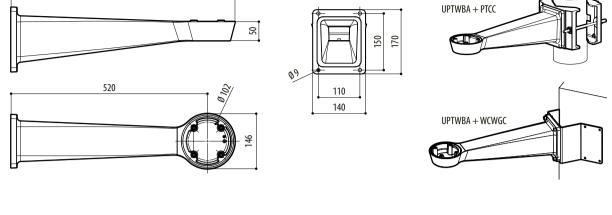

#### **UPTWBA WALL MOUNT**

Made of die-cast aluminum

Epoxypolyester powder painting, RAL9002 colour

Wall bracket with internal cable channel

To combine with PTCC1 pole mount or WCWGC corner mount adapters for the installation on several surfaces  $\,$ 

#### UPTWBA

593

UPTWBTA